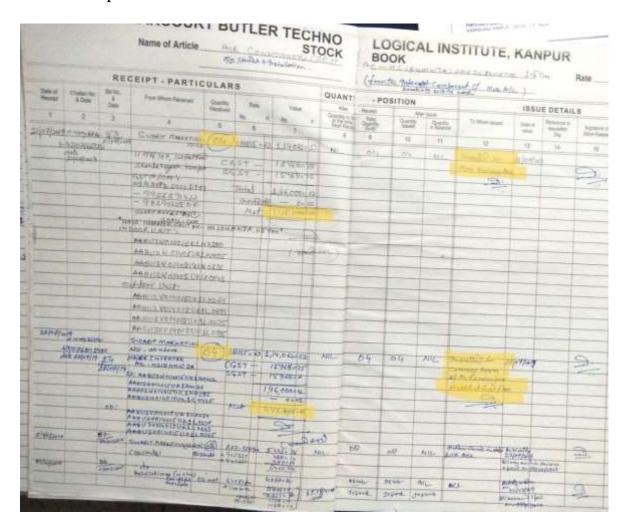

Snap shot of Stock register entry and AC units (08) stalled in Hostels of HBTU Kanpur of amount Rs. 2.92 Lakhs

नवाबगंज, कानपुर - 208002, उ.प्र., भारत