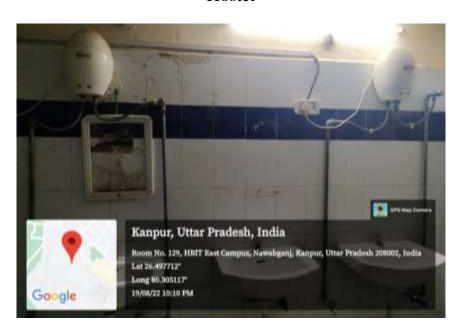

# Snap shot of Stock register and Geyser Unit stalled in Hostel of amount Rs. 0.6552 Lakhs

# Geo-tagged photographs of Geyser units (2) stalled in HBTU east campus Hostel

नवाबगंज, कानपुर - 208002, उ.प्र., भारत