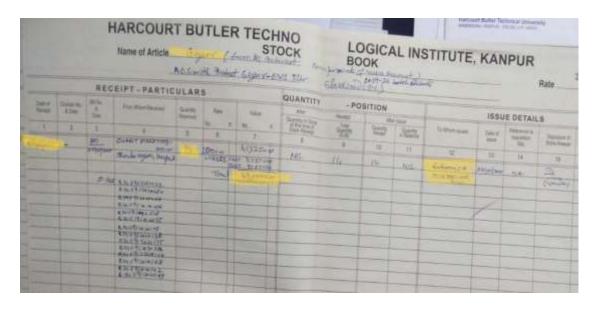

#### HARCOURT BUTLER TECHNICAL UNIVERSITY

NAWABGANJ, KANPUR - 208002, U.P., INDIA

(Formerly Harcourt Butler Technological Institute, Kanpur)

Snap shot of Stock register entry and TV Unit in HBTU Hostel of amount Rs. 0.49 Lakhs

Geo-tagged photographs of TV unit stalled in HBTU Hostel

नवाबगंज, कानपुर - 208002, उ.प्र., भारत