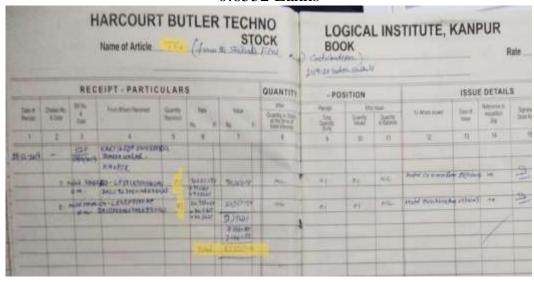

#### **Table of Contents**

| S. No | Academic | <u>Title of proof</u>                                             |     |  |
|-------|----------|-------------------------------------------------------------------|-----|--|
|       | Session  |                                                                   | No  |  |
|       | 2021-22  | Sanction letter received from ICICI bank of Rs. 0.40 Lakhs for    | 1   |  |
| 1     |          | masks and sanitizers                                              |     |  |
|       |          | Sanction letter of Rs. 2.5 Lakhs from Alumni Fraternity for       |     |  |
|       |          | maintenance of Srajan Park, HBTU, Kanpur, WC                      |     |  |
| 2     | 2020-21  | Sanction letter for receiving grant of 2.5 Lakhs from Alumni      | 4-5 |  |
| 2     |          | Fraternity for maintenance of Srajan Park, HBTU, Kanpur, WC       |     |  |
| 3     | 2019-20  | Sanction letter for receiving grant of 5.00 Lakhs from Alumni     | 6-7 |  |
|       |          | Fraternity for maintenance of Srajan Park, HBTU, Kanpur, WC       |     |  |
|       |          | Snap shot of Stock register entry and AC units (Nos-8) stalled in | 8   |  |
|       |          | Hostels of amount Rs. 2.92 Lakhs                                  |     |  |