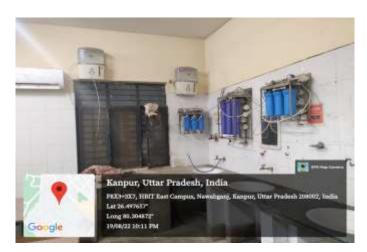

### Purchase bill of Geyser Unit stalled in L.V. New Hostel, HBTU, Kanpur

Geo-tagged pic of Geyser Unit stalled in L.V. New Hostel, HBTU, Kanpur